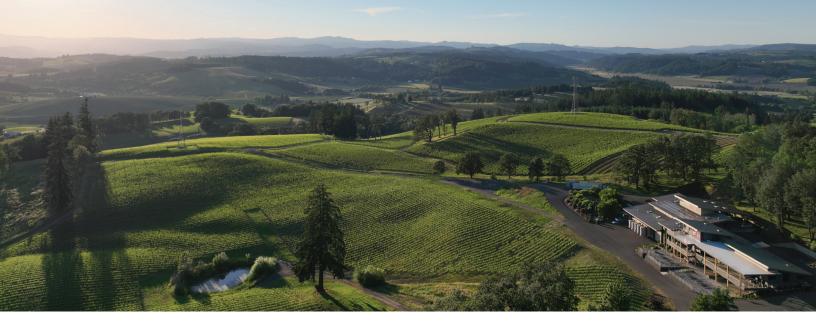

# 2020 'EAST BLOCKS' PINOT NOIR DUNDEE HILLS AVA - WILLAMETTE VALLEY

The eastern blocks of our estate vineyard are south to south-east facing and are composed entirely of volcanic soil types. This section of our vineyard expresses softly textured wines noted for showcasing red stone fruits and spiciness.

#### VINEYARD

100% Revana Vineyard Dundee Hills AVA - Willamette Valley